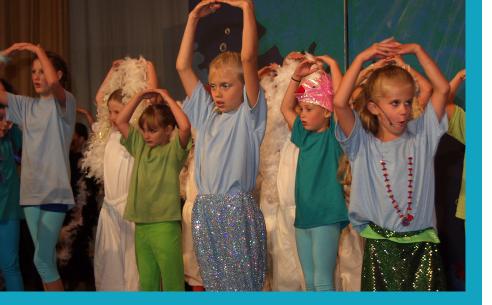

#### **FACT**

Over the past decade, the summer PYTCo Youth Theatre Camp has worked with over **500 youth** at absolutely no enrollment cost to campers. Several campers have gone on to study theatre in college and work professionally in the field.

## **CURRENT PROGRAMMING**

Since its inception, PYTCo has been in consistent production for over 40 years. In that time PYTCo has staged over 60 major productions.

Current programming includes:

- Main Stage Production
- Summer Youth Theatre Camp
- Christmas Youth Show
- Radio Show
- Broadway Student Summit
- Haunted Sampson Theatre