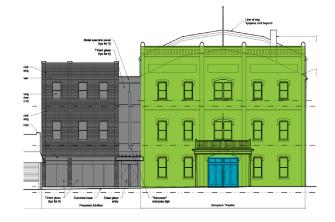

The Revitalization of the Sampson Theater is a capital campaign effort by the Penn Yan Theatre Company

## **GOAL**

Your support will help provide Penn Yan and Yates County with a stateof-the-art performing arts center that includes full, professional lighting, sound, projection equipment and more. The Historic Sampson Theatre was once the cultural center of Yates County, and it is still the only theatre in a 45-mile radius. With this renovation, the theatre will return to its former glory and be a transformative cultural arts center that will drive the economic revitalization of Penn Yan and Yates County.

#### **ACHIEVEMENT**

The Penn Yan Theatre Company (PYTCo) was created in 1978 and has provided Penn Yan and the surrounding community years of popular entertainment through their successful community theatre group. In 2004, the defunct Sampson Theatre was donated to PYTCo by the Trombley family. Built in 1910, the building began as a vaudeville theatre, and remains one of the earliest examples of slip form concrete construction in the United States. The theatre closed and was sold in 1928, and the Sampson has been repurposed over the years as an indoor miniature golf course, an automobile dealership, and most recently as a tire warehouse for the Trombley family company.