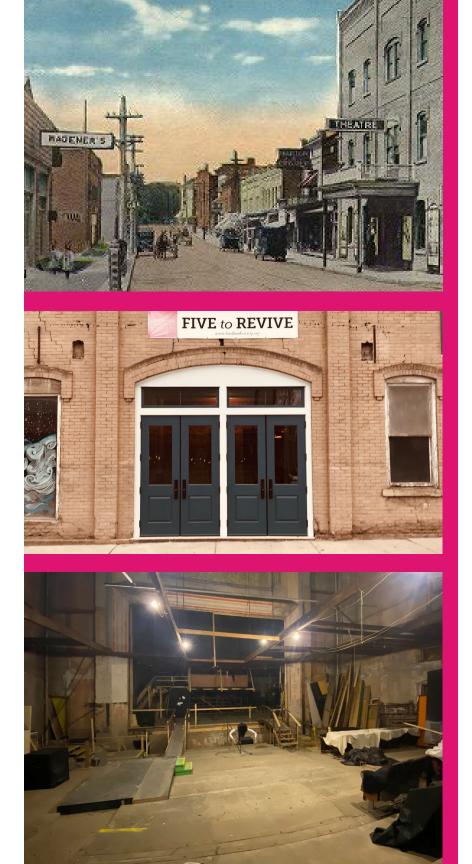

#### **ACHIEVEMENT**

The Penn Yan Theatre Company (PYTCo) was created in 1978 and has provided Penn Yan and the surrounding community years of popular entertainment through their successful community theatre group. In 2004, the defunct Sampson Theatre was donated to PYTCo by the Trombley family. Built in 1910, the building began as a vaudeville theatre, and remains one of the earliest examples of slip form concrete construction in the United States. The theatre closed and was sold in 1928, and the Sampson has been repurposed over the years as an indoor miniature golf course, an automobile dealership, and most recently as a tire warehouse for the Trombley family company.

Since taking ownership in 2004, PYTCo has worked diligently to responsibly steward the building, attending to immediate needs including roof replacement (2005), nominating the property to the national and state historic register (2008), and a two-year cleanup effort following a massive flooding event in 2014. (Reconstruction of the East Elm Street and Basin Street areas have greatly reduced the chance of any such flooding happening again.) Throughout all repairs and events, including being named as one of the inaugural "Five to Revive" by the Landmark Society of Western New York in 2013, the goal of PYTCo has been to bring the Sampson Theatre back to life.