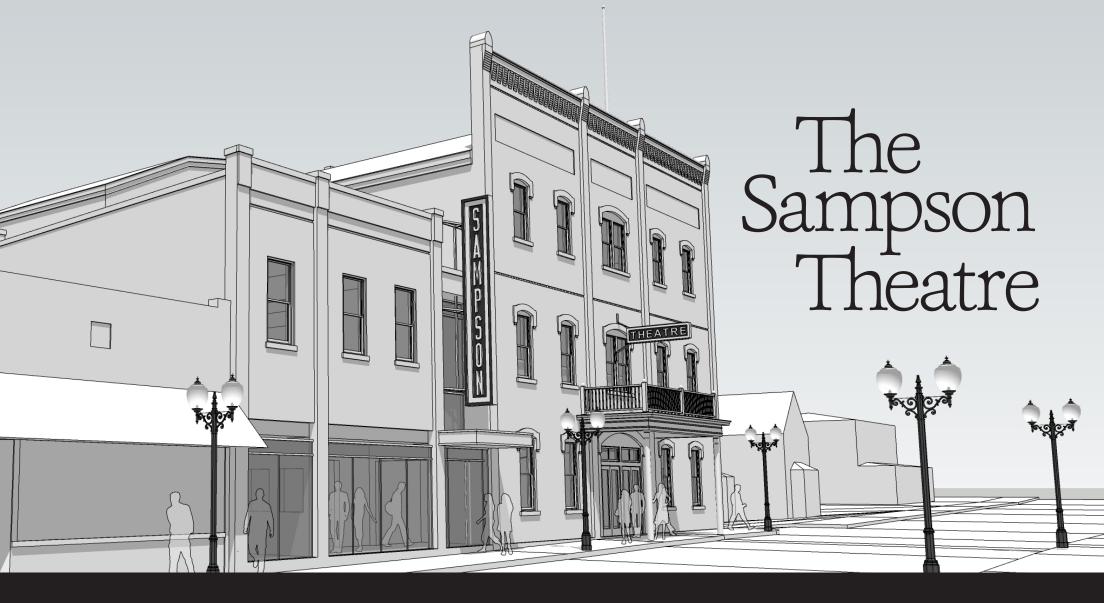

The Revitalization of the Sampson Theater is a capital campaign effort by the Penn Yan Theatre Company

## **GOAL**

Your support will help provide Penn Yan and Yates County with a stateof-the-art performing arts center that includes full, professional lighting, sound, projection equipment and more. The Historic Sampson Theatre was once the cultural center of Yates County, and it is still the only theatre in a 45-mile radius. With this renovation, the theatre will return to its former glory and be a transformative cultural arts center that will drive the economic revitalization of Penn Yan and Yates County.

The Historic Sampson Theatre was once the cultural center of Yates County. With this renovation, the theatre will return to its former glory and be a transformative cultural arts center that will drive the economic revitalization of Penn Yan and Yates County.