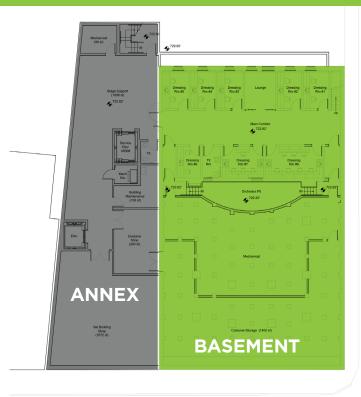

# NAMING OPPORTUNITIES

Tax Deductible

**\$5 Million**Full Building

\$2 Million

Annex

\$1 Million
Lobby

\$1 Million

\$500,000

**\$500,000** Orchestra Pit

\$100,000

Box Seat Area (4)

\$75,000

Box Office

\$50,000

Classrooms

\$25,000

Concession

\$15,000

Set Shop

\$15,000

Costume Shop

\$10,000

Dressing Room (7)

\$5,000