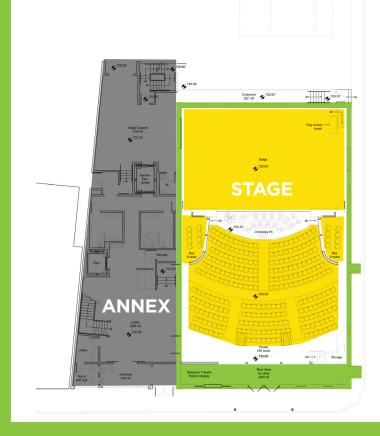

# NAMING OPPORTUNITIES

Tax Deductible

**\$5 Million**Full Building

\$2 Million

Annex

\$1 Million
Lobby

\$1 Million

\$500,000